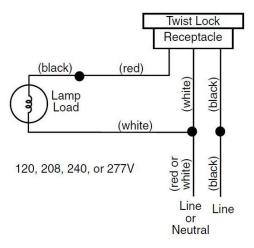

|
|                          |                                                                                                                  |

## WARRANTY:

**10 year warranty** - All photocontrols are marked with date of manufacture. This product is warranted to operate within its original specifications and shall be free of electrical or mechanical defects. Consult factory for the warranty time period. Manufacturer's warranty shall be limited to providing a replacement control of same type and shall not cover costs of removal, replacement or loss of service nor any consequential damages. This warranty is in lieu of and excludes all other warranties either expressed or implied. Full warranty statement is available by consulting factory.



DIMENSIONS



## WIRING DIAGRAM