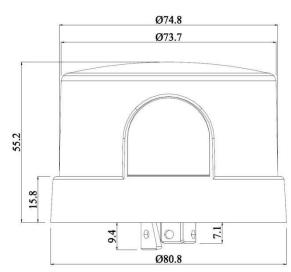

|
|                          |                                                                                                                  |

## WARRANTY:

**10 year warranty** - All photocontrols are marked with date of manufacture. This product is warranted to operate within its original specifications and shall be free of electrical or mechanical defects. Consult factory for the warranty time period. Manufacturer's warranty shall be limited to providing a replacement control of same type and shall not cover costs of removal, replacement or loss of service nor any consequential damages. This warranty is in lieu of and excludes all other warranties either expressed or implied. Full warranty statement is available by consulting factory.



DIMENSIONS



## WIRING DIAGRAM