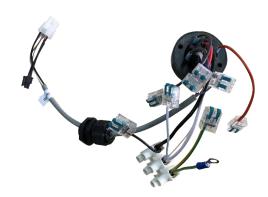

#### **WIRING**

- Wiring Harness
- Cabling
- Connector(s), wiring harness
- Custom