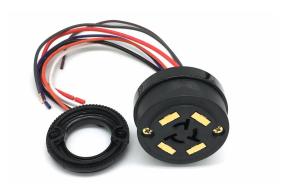

### **RECEPTICACLES**

- PRC-3 Pin
- 5-7 Pin Non-Rotational
- 5-7 Pin Rotational
- Custom receptacles with connections and other needs