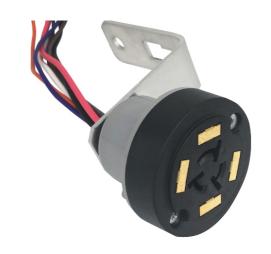

## **Product Summary**

All of the GW-240 series photocontrol receptacles are designed to be installed onto luminaires. This series conforms to the newly published ANSI C136.41-2013.

This series offers 2 or 4 gold-plated, low voltage pads on the top surface. This series also offers 360 degree rotation.

## **Technical Data**

| Model No.               |                          | GW-240X                                 | GW-240Y | GW-240Z14                  |
|-------------------------|--------------------------|-----------------------------------------|---------|----------------------------|
| Applicable Volt Range   |                          | 0~480VAC                                |         |                            |
| Rated Frequency         |                          | 50/60Hz                                 |         |                            |
| Power Loading           |                          | AWG#14: 15Amp max. / AWG#16: 10Amp max. |         |                            |
| Optional Signal Loading |                          | AWG#18: 30VDC, 0.25Amp max.             |         |                            |
| Ambient Temperature     |                          | -40℃ ~+70℃                              |         |                            |
| Overall Dimensions (mm) |                          | 65Dia.x 40                              |         | 65Dia.x 67                 |
| Accesories              | Rear Cover               | <ul><li>R option</li></ul>              | •       | <ul><li>R option</li></ul> |
|                         | Spring<br>Holder         | -                                       | •       | -                          |
|                         | Wall Mount<br>Back Cover | -                                       | -       | •                          |
|                         | Lock Nut                 | -                                       | -       |                            |
|                         | Wall Mount<br>Bracket    | -                                       | -       | ●<br>30x(70+130)           |
| Leads                   |                          | 6" Min. (See Ordering Information)      |         |                            |