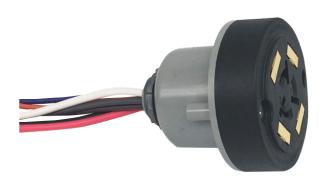

## **Product Summary**

All of the GW-240 series photocontrol receptacles are designed to be installed onto luminaires. This series conforms to the newly published ANSI C136.41-2013.

This series offers 2 or 4 gold-plated, low voltage pads on the top surface. This series also offers 360 degree rotation.

## **Technical Data**

| Model No.               |                          | GW-240X                                 | GW-240Y | GW-240Z14                  |
|-------------------------|--------------------------|-----------------------------------------|---------|----------------------------|
| Applicable Volt Range   |                          | 0~480VAC                                |         |                            |
| Rated Frequency         |                          | 50/60Hz                                 |         |                            |
| Power Loading           |                          | AWG#14: 15Amp max. / AWG#16: 10Amp max. |         |                            |
| Optional Signal Loading |                          | AWG#18: 30VDC, 0.25Amp max.             |         |                            |
| Ambient Temperature     |                          | -40℃ ~+70℃                              |         |                            |
| Overall Dimensions (mm) |                          | 65Dia.x 40                              |         | 65Dia.x 67                 |
| Accesories              | Rear Cover               | <ul><li>R option</li></ul>              | •       | <ul><li>R option</li></ul> |
|                         | Spring<br>Holder         | -                                       | •       | -                          |
|                         | Wall Mount<br>Back Cover | -                                       | -       | •                          |
|                         | Lock Nut                 | -                                       | -       |                            |
|                         | Wall Mount<br>Bracket    | -                                       | -       | ●<br>30x(70+130)           |
| Leads                   |                          | 6" Min. (See Ordering Information)      |         |                            |