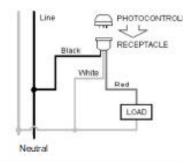

## Installation

Disconnect power; wire the receptacle according to the diagram. An arrow indicating NORTH on the top of the receptacle is used to assist correct direction. Install the photocontrol facing NORTH. Adjust the receptacle position if necessary. GW-240 series supports toolfree rotation. Drilling template supplied upon request.